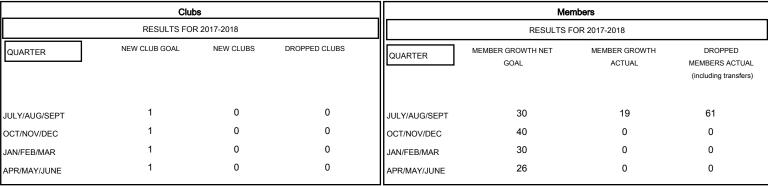

## GOALS AND ACTUAL NEW CLUBS CUMULATIVE

## GOALS AND ACTUAL MEMBERS CUMULATIVE

| DROPPED CLUBS: 0 |    |
|------------------|----|
| DROPPED MEMBERS  |    |
| DECEASED         | 8  |
| CLUB CANCELLED   | 0  |
| OTHER            | 53 |

61

| 13 CLUBS OF 56 ADDED 1 OR MORE |   |
|--------------------------------|---|
| NEW MEMBERS                    |   |
|                                |   |
|                                |   |
|                                | 1 |