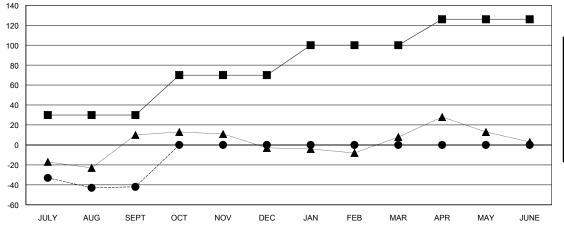

## MONTHLY MEMBERSHIP PROGRESS REPORT

District 35 O

Results as of: 09/30/2017

## GMT: STACEY JONES LOCATION FLORIDA GMT CA



## GOALS AND ACTUAL NEW CLUBS CUMULATIVE



## GOALS AND ACTUAL MEMBERS CUMULATIVE





| DROPPED CLUBS: 0 |    |
|------------------|----|
| DROPPED MEMBERS  |    |
| DECEASED         | 8  |
| CLUB CANCELLED   | 0  |
| OTHER            | 53 |

61

| 13 CLUBS OF 56 ADDED 1 OR MORE |   |
|--------------------------------|---|
| NEW MEMBERS                    |   |
|                                |   |
|                                |   |
|                                | 1 |

|                                        | MALE   | 744 (54.03%) |  |
|----------------------------------------|--------|--------------|--|
|                                        | FEMALE | 633 (45.97%) |  |
| Women Percentage Fiscal Year Goal: 50% |        |              |  |
|                                        |        |              |  |
| TOTAL FAMILY UNIT MEMBERS              |